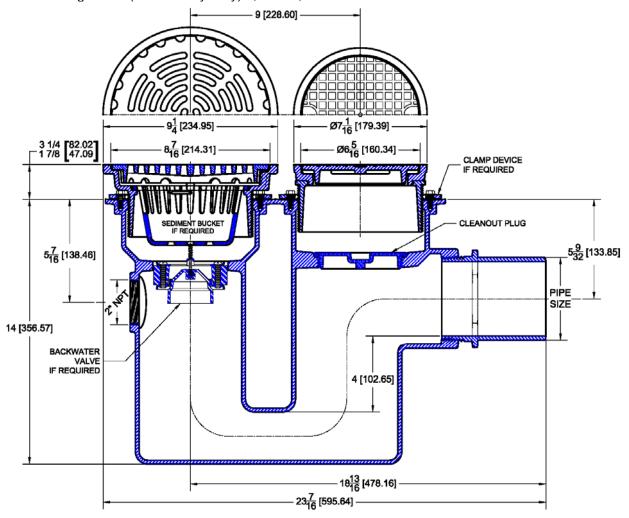

## **1370** Floor Drain with Integral P-Trap, Round Adjustable Tops – Slotted Grate

Regularly Furnished: Painted cast iron floor drain with anchor flange, seepage openings, clamping collar, ductile iron slotted grate, adjustable collar,  $\frac{1}{2}$ " NPT trap primer tap (plugged) and no-hub side outlet. ASME Load Rating = X.H. (Extra Heavy Duty) 7,500-10,000Lbs.

| Options      |        |                                     |
|--------------|--------|-------------------------------------|
| $\checkmark$ | Suffix | Description                         |
|              | -ARC   | Acid Resistant Coating (C.I. Parts) |
|              | -TSD   | Trap Seal Device (Model 4405)       |
|              | -TD    | Grate Supported Bucket              |
|              | -VP    | Vandal Proof Secured Grate & Cover  |
|              | -7     | Dome Grate                          |
|              | -8     | Secondary Strainer                  |
|              | -14    | Hinged Grate                        |
|              | -18    | Solid Cover w/ Pull Ring            |
|              | -27    | Sediment Bucket                     |
|              | -31    | Backwater Valve (2,3,4" Only)       |
|              | -33    | Closure Plug                        |
|              | -39    | Galvanized Iron Parts               |
|              | -81    | Solid Gasketed Cover                |
|              | -123   | Stainless Steel Mesh Lined Bucket   |