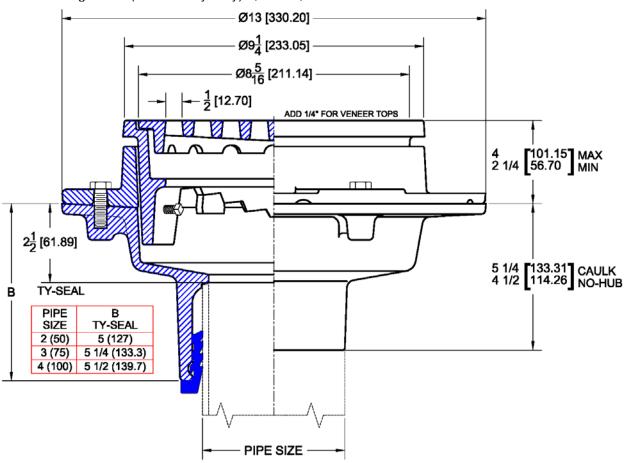

## 1340 Floor Drain with Round Adjustable Top – Slotted Grate

Regularly Furnished: Painted cast iron floor drain with anchor flange, seepage openings, clamping collar, ductile iron slotted grate, adjustable collar,  $\frac{1}{2}$ " NPT trap primer tap (plugged) and bottom outlet. ASME Load Rating = X.H. (Extra Heavy Duty) 7,500-10,000Lbs.

|   | Outlet Variations |                    |  |  |  |
|---|-------------------|--------------------|--|--|--|
| ✓ | Туре              | Designation        |  |  |  |
|   | No-Hub            | 2NH, 3NH, 4NH, 6NH |  |  |  |
|   | Push-On           | 2TY, 3TY, 4TY      |  |  |  |
|   | Inside Caulk      | 3IC, 4IC,6IC       |  |  |  |