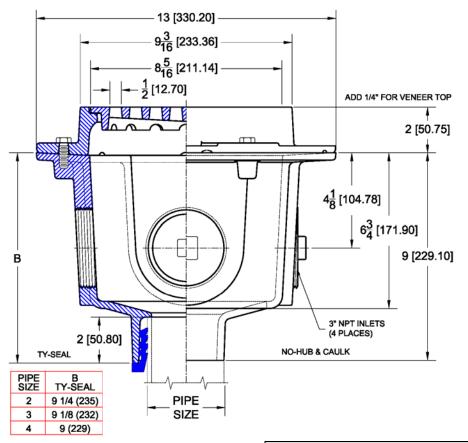

## **1320** Floor Drain with Round Fixed Top – Slotted Grate

Regularly Furnished: Painted cast iron floor drain with anchor flange, seepage openings, clamping collar, ductile iron slotted grate, deep sump body, (4) 3" NPT auxiliary inlets (3 plugged) and bottom outlet. ASME Load Rating = X.H. (Extra Heavy Duty) 7,500-10,000 Lbs.

| Outlet Variations |              |                         |  |  |
|-------------------|--------------|-------------------------|--|--|
| $\checkmark$      | Туре         | Designation             |  |  |
|                   | No-Hub       | 2NH, 3NH, 4NH, 6NH, 8NH |  |  |
|                   | Push-On      | 2TY, 3TY, 4TY           |  |  |
|                   | Inside Caulk | 2IC, 3IC, 4IC           |  |  |