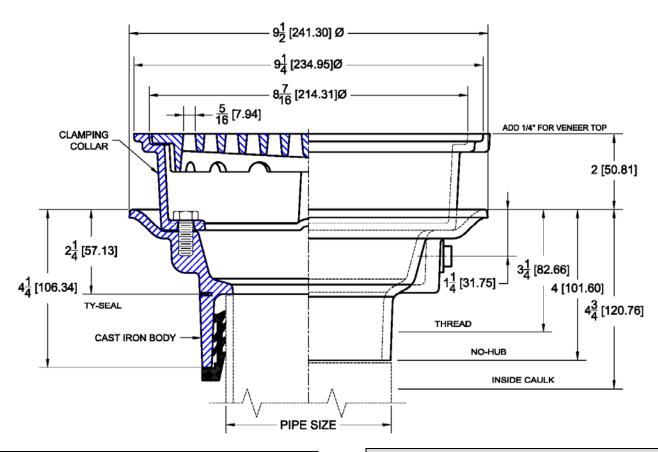

## 1310 Floor Drain with Round Fixed Top – Slotted Grate

Regularly Furnished: Painted cast iron floor drain with anchor flange, seepage openings, clamping collar, ductile iron slotted grate, medium sump body, ½" NPT trap primer tap (plugged) and bottom outlet.

|   | Outlet Variations |                         |  |  |  |
|---|-------------------|-------------------------|--|--|--|
| ✓ | Туре              | Designation             |  |  |  |
|   | No-Hub            | 3NH, 4NH, 6NH, 8NH      |  |  |  |
|   | Push-On           | 3TY, 4TY, 6TY, 6TX(PVC) |  |  |  |
|   | Inside Caulk      | 3IC, 4IC,6IC            |  |  |  |