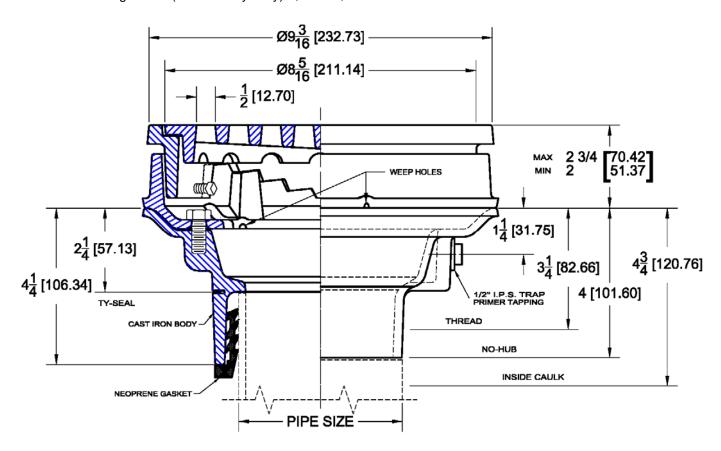

## 1300 Floor Drain with Round Adjustable Top – Slotted Grate

Regularly Furnished: Painted cast iron floor drain with anchor flange, seepage openings, clamping collar, ductile iron slotted grate, adjustable collar,  $\frac{1}{2}$ " NPT trap primer tap (plugged) and bottom outlet. ASME Load Rating = X.H. (Extra Heavy Duty) 7,500-10,000Lbs.

| Outlet Variations |              |                    |  |  |
|-------------------|--------------|--------------------|--|--|
| ✓                 | Туре         | Designation        |  |  |
|                   | No-Hub       | 2NH, 3NH, 4NH, 6NH |  |  |
|                   | Push-On      | 2TY, 3TY, 4TY      |  |  |
|                   | Inside Caulk | 3IC, 4IC,6IC       |  |  |