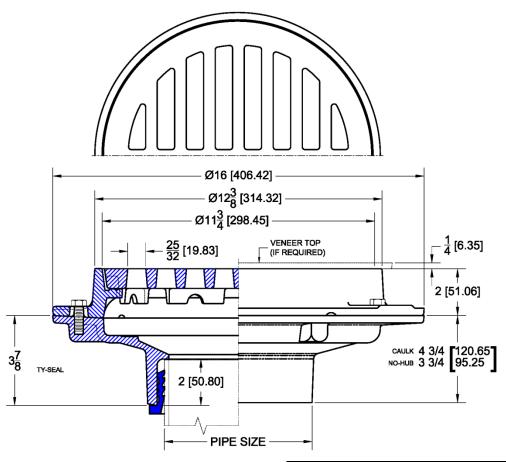

## 1200 Floor Drain with Round Fixed Top – Slotted Grate

Regularly Furnished: Painted cast iron floor drain with anchor flange, seepage openings, clamping collar, ductile iron slotted grate, shallow sump body, ½" NPT trap primer tap (plugged) and bottom outlet.

ASME Load Rating = S.D. (Special Duty) Over 10,000 Lbs.

| Top Material |        |                                         |  |  |
|--------------|--------|-----------------------------------------|--|--|
| <b>✓</b>     | Suffix | Description                             |  |  |
|              | -1     | Satin Finish Nickel Bronze Veneer       |  |  |
|              | -2     | Satin Finish Bronze Veneer              |  |  |
|              | -12    | Ductile Iron                            |  |  |
|              | -102   | Polished Chrome Plated Brass Veneer     |  |  |
|              | -304   | Satin Finish 304 Stainless Steel Veneer |  |  |

| Outlet Variations |              |                               |  |  |
|-------------------|--------------|-------------------------------|--|--|
| ✓                 | Туре         | Designation                   |  |  |
|                   | No-Hub       | 2NH, 3NH, 4NH, 6NH, 8NH, 10NH |  |  |
|                   | Push-On      | 2TY, 3TY, 4TY, 6TY, 6TX(PVC)  |  |  |
|                   | Inside Caulk | 3IC, 4IC,6IC                  |  |  |