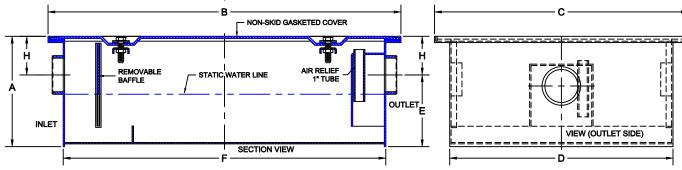

TO THE TOTAL SCREWS AIR RELIEF MATERIAL

FABRICATED STEEL GREASE INTERCEPTOR WITH GRAY POWDER COATED FINISH INSIDE AND OUTSIDE, REMOVABLE BAFFLE, EXTERNAL FLOW CONTROL FITTING, GASKETED NON-SKID COVER, RECESSED SECURING SCREWS, AIR RELIEF AND NO-HUB INLET/OUTLET.

MATERIALS: BODY - 12 GA COVER - 7 GA TREAD PLATE TESTED & CERTIFIED TO PDI G-101

| , | / | MODEL<br>NUMBER | PIPE<br>SIZE | FLOW RATE<br>(GPM) | GREASE<br>(LBS) | LIQUID<br>CAPACITY | Α      | В      | С  | D      | Е     | F      | Н     |
|---|---|-----------------|--------------|--------------------|-----------------|--------------------|--------|--------|----|--------|-------|--------|-------|
| T |   | 5115-LR         | 2            | 15                 | 30              | 8.2 GAL            | 11     | 23     | 17 | 14 1/4 | 7 1/2 | 20 1/2 | 3 1/2 |
|   |   | 5120-LR         | 3            | 20                 | 40              | 13.4 GAL           | 10 1/4 | 32     | 23 | 20 1/4 | 6 3/4 | 29 1/4 | 3 1/2 |
|   |   | 5135-LR         | 4            | 35                 | 70              | 29.3 GAL           | 13 1/2 | 39     | 23 | 20 1/4 | 8 3/4 | 38 1/4 | 4 3/4 |
|   |   | 5150-LR         | 4            | 50                 | 100             | 39.0 GAL           | 16     | 52 1/4 | 23 | 20 1/4 | 11    | 49 1/2 | 5     |