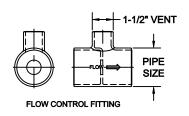

TO THE TOTAL SCREWS AIR RELIEF MATERIAL

FABRICATED STEEL GREASE INTERCEPTOR WITH GRAY POWDER COATED FINISH INSIDE AND OUTSIDE, REMOVABLE BAFFLE, EXTERNAL FLOW CONTROL FITTING, GASKETED NON-SKID COVER, RECESSED SECURING SCREWS, AIR RELIEF AND NO-HUB INLET/OUTLET.