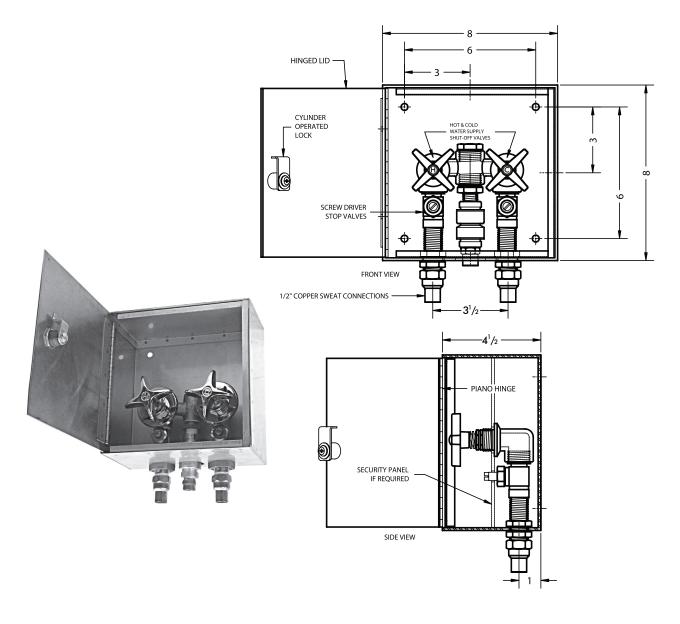

## **Remote Water Supply Box**

WADE

2440-S
Stainless steel remote water supply box with key operated cylinder lock, hot and cold water brass shut off valves, vacuum breaker, hinged lid, brass screw driver stop valves for control valve maintenance, 1/2" copper sweat connections. Unit is for surface mount or recessed installations which do not require a finishing frame. Application: Used to supply hot, cold or tempered water to can wash drains, flushing rim drains or other devices requiring a water supply.

## **OPTIONS**

| Suffix   | Description            |  |
|----------|------------------------|--|
| <u> </u> | Knob Operated Lid Lock |  |
| 194      | Security Panel *       |  |

<sup>\*</sup> Security panel hides supply valves and components when lid is open.