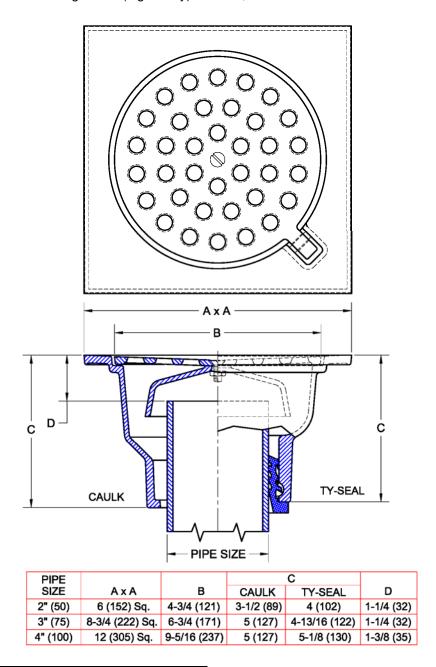

## 1650 Floor Drain with Square Fixed Top – Hinged Perforated Grate

Regularly Furnished: Painted cast iron floor drain with cast iron hinged perforated grate, medium sump body and bottom outlet. ASME Load Rating = L.D. (Light Duty) Under 2,000 Lbs.

| Top Material |        |             |  |
|--------------|--------|-------------|--|
| ✓            | Suffix | Description |  |
|              | -42    | Cast Iron   |  |

| Outlet Variations |              |               |  |
|-------------------|--------------|---------------|--|
| ✓                 | Туре         | Designation   |  |
|                   | Push-On      | 2TY, 3TY, 4TY |  |
|                   | Inside Caulk | 2IC, 3IC, 4IC |  |