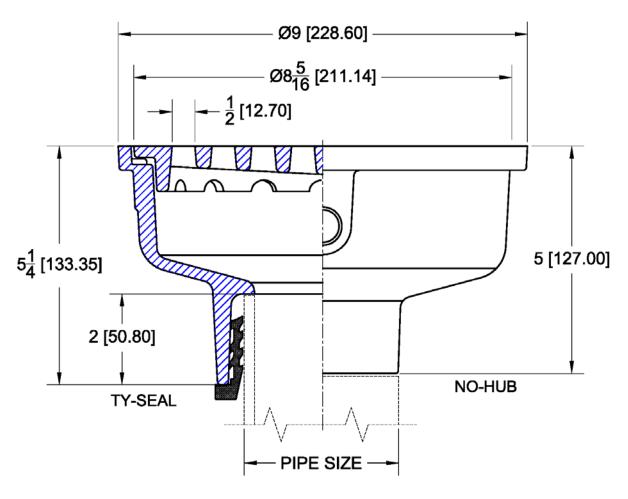

## 1640 Floor Drain with Round Fixed Top – Slotted Grate

Regularly Furnished: Painted cast iron floor drain with ductile iron slotted grate, medium sump body, ½" NPT trap primer tap (plugged) and bottom outlet. ASME Load Rating = X.H. (Extra Heavy Duty) 7,500-10,000 Lbs.

| Outlet Variations |         |                               |  |  |
|-------------------|---------|-------------------------------|--|--|
| ✓                 | Туре    | Designation                   |  |  |
|                   | No-Hub  | 2NH, 3NH, 4NH, 6NH, 8NH, 10NH |  |  |
|                   | Push-On | 2TY, 3TY, 4TY, 6TY, 6TX(PVC)  |  |  |