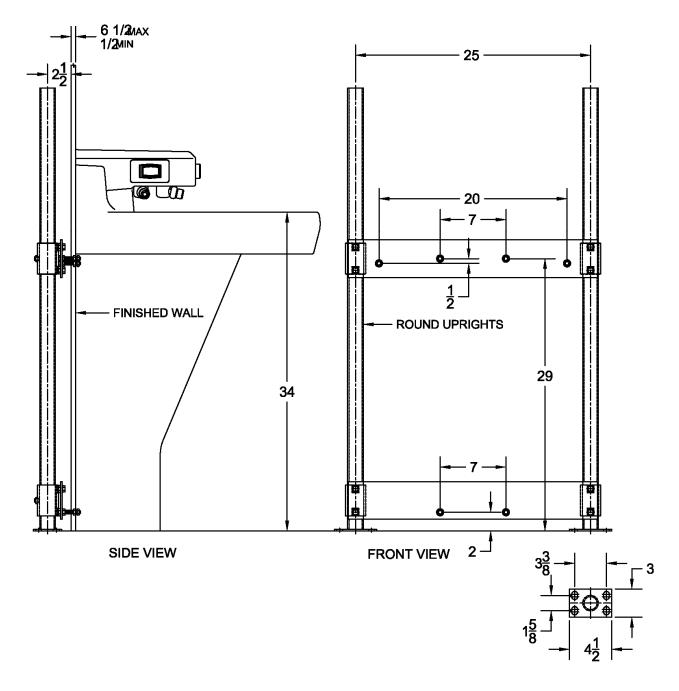

630 Lavatory Carrier (Support Plate Style)
Regularly Furnished: Single Lavatory fixture support with painted cast iron header couplings, round tubular steel uprights, 7 gauge support plates, zinc plated support hardware and welded base feet.

ASME Type II Sink Carrier Load Rating = 100 Lb

**Acorn Terrazzo** 3603

|       | Plate Package |           |        | Support Kit |          |        | Round Uprights |          |        |
|-------|---------------|-----------|--------|-------------|----------|--------|----------------|----------|--------|
| Model | Qty           | Part No.  | UPC    | Qty         | Part No. | UPC    | Qty            | Part No. | UPC    |
| 630   | 1             | WP626-H5A | 626001 | 2           | WP520-2R | 544180 | 2              | WPPU-1F  | 227410 |
|       | 1             | WP626-H5B | 626002 |             | -PN875   |        |                |          |        |