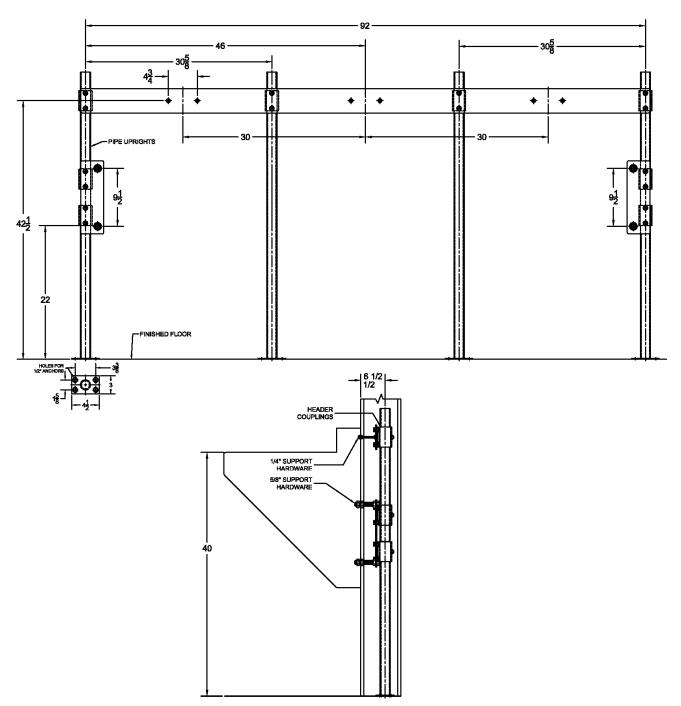

## 634-AM11 Lavatory Carrier (Support Plate Style) Regularly Furnished: Single Lavatory fixture support with painted cast iron header couplings, round tubular steel

Whitehall 4113 Scrub Sink

uprights, 7 gauge support plates, zinc plated support hardware and welded base feet. ASME Type II Sink Carrier Load Rating