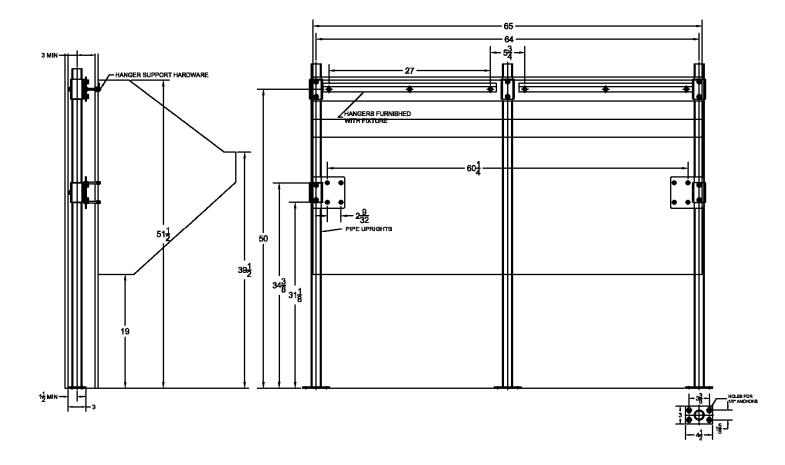

633-AM11 Lavatory Carrier (Support Plate Style)

Regularly Furnished: Single Lavatory fixture support with painted cast iron header couplings, round tubular steel

**Steris Flexmatic Double** 

uprights, 7 gauge support plates, zinc plated support hardware and welded base feet. ASME Type II Sink Carrier Load Rating

| UPC            |          | Plate Package |           |        | Support Kit |          |        | Round Uprights |          |        |
|----------------|----------|---------------|-----------|--------|-------------|----------|--------|----------------|----------|--------|
| Number         | Model    | Qty           | Part No.  | UPC    | Qty         | Part No, | UPC    | Qty            | Part No. | UPC    |
| <b>6</b> 33648 | 633-AM11 | 1             | WP648-H6A | 648011 | 1           | WP400-3R | 544050 | 3              | PU-7F    | 227427 |
|                |          | 2             | WP648-H6B | 648012 | 2           | WP400-2R | 544043 |                |          |        |