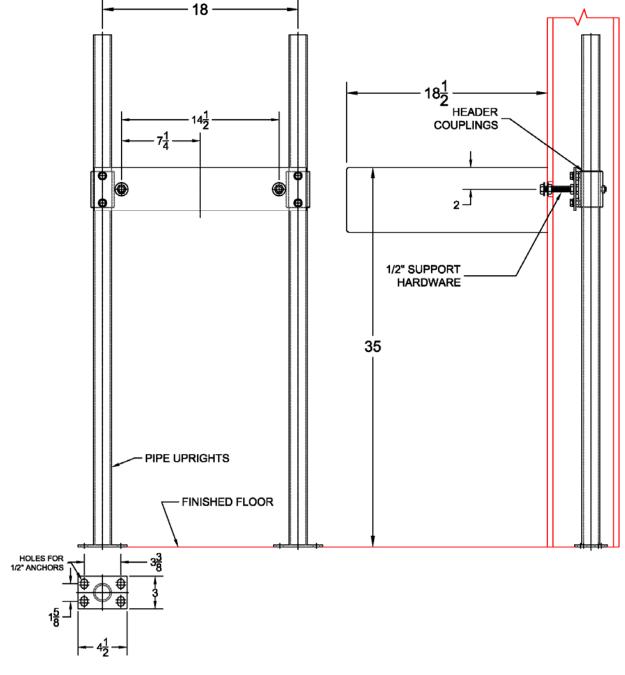

## 404 Lavatory Carrier (Support Plate Style)

Regularly Furnished: Single lavatory fixture support with painted cast iron header couplings, round tubular steel uprights, 7 gauge support plate, zinc plated support hardware and welded base feet.

ASME Type III Lavatory Carrier Load Rating = 200 Lb.

Lacava 5468

|       |        | Plate Package |            |        | Support Kit |          |        | Round Uprights |          |        |
|-------|--------|---------------|------------|--------|-------------|----------|--------|----------------|----------|--------|
| Model | UPC    | Qty           | Part No.   | UPC    | Qty         | Part No. | UPC    | Qty            | Part No. | UPC    |
| 404   | 404446 | 1             | WP446-U11A | 446114 | 4           | WP400-2R | 544180 | 2              | PU-1F    | 227410 |