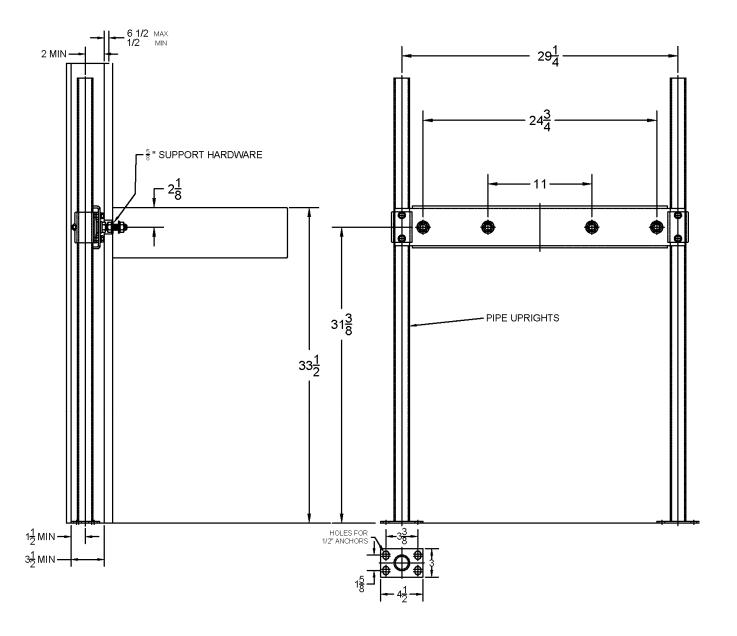

## 630 Washbasin Carrier (Support Plate Style)

Regularly Furnished: Single Lavatory fixture support with painted cast iron header couplings, round tubular steel uprights, 7 gauge support plates, zinc plated support hardware and welded base feet.