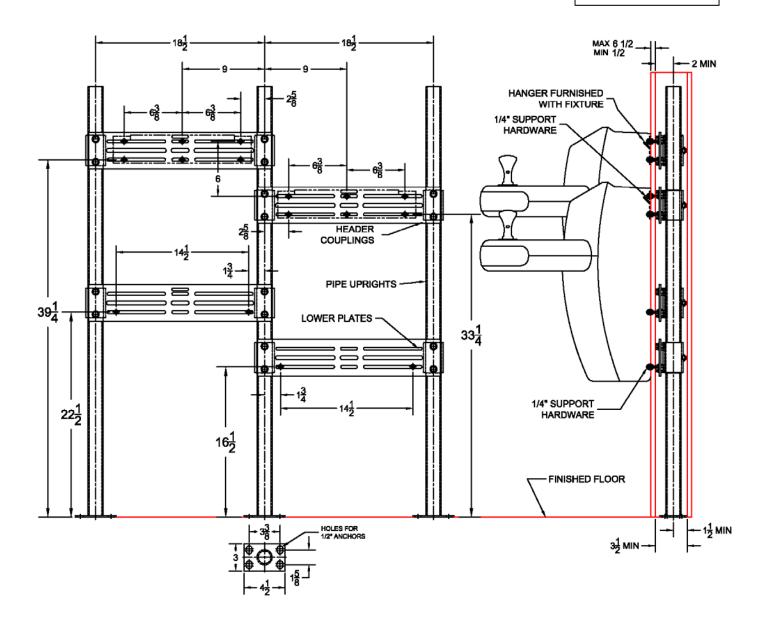

## 403-BL Water Cooler Carrier (Support Plate Style)

Regularly Furnished: Single bi-level water cooler fixture support with painted cast iron header couplings, tubular steel uprights, 7 gauge support plates, zinc plated support hardware and welded base feet.

ASME Type II Water Cooler Carrier Load Rating = 300 Lb.

Halsey Taylor HTV Series

|            |        |         | Plate Package |            |        | Support Kit |          |        | Uprights |          |        |
|------------|--------|---------|---------------|------------|--------|-------------|----------|--------|----------|----------|--------|
| Model      | UPC    | Upright | Qty           | Part No.   | UPC    | Qty         | Part No. | UPC    | Qty      | Part No. | UPC    |
| 403-BL     | 411212 | Round   | 4             | WP449-U11A | 401449 | 4           | WP400-2R | 544180 | 3        | PU-1F    | 227434 |
| 403-BL-M36 | 411214 | Square  | 4             | WP449-U11A | 401449 | 4           | WP400-2S | 544081 | 3        | PU-22-47 | 406419 |