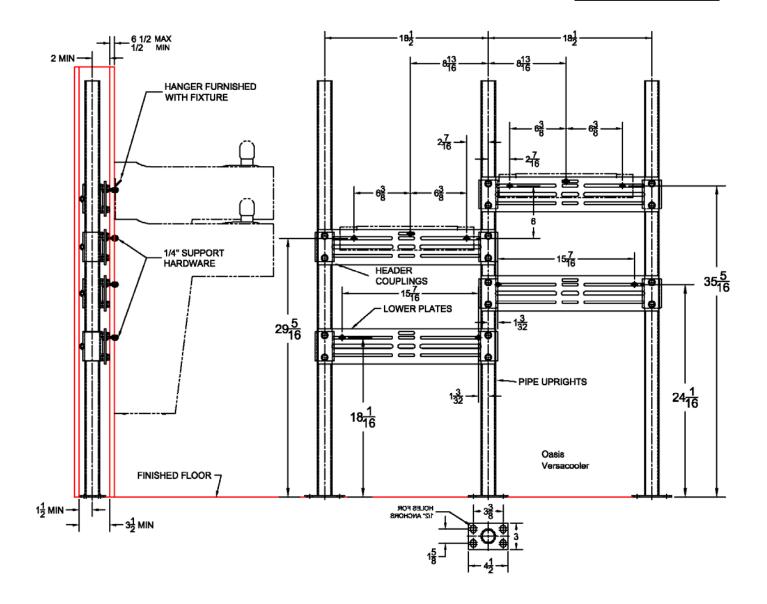

## 403-BL Water Cooler Carrier (Support Plate Style)

Regularly Furnished: Single bi-level water cooler fixture support with painted cast iron header couplings, tubular steel uprights, 7 gauge support plates, zinc plated support hardware and welded base feet.

ASME Type II Water Cooler Carrier Load Rating = 300 Lb.

Oasis

Oasis PG Series

|            |        |         | Plate Package |            |        | Support Kit |          |        | Uprights |          |        |
|------------|--------|---------|---------------|------------|--------|-------------|----------|--------|----------|----------|--------|
| Model      | UPC    | Upright | Qty           | Part No.   | UPC    | Qty         | Part No. | UPC    | Qty      | Part No. | UPC    |
| 403-BL     | 411212 | Round   | 4             | WP449-U11A | 401449 | 4           | WP400-2R | 544180 | 3        | PU-1F    | 227434 |
| 403-BL-M36 | 411214 | Square  | 4             | WP449-U11A | 401449 | 4           | WP400-2S | 544081 | 3        | PU-22-47 | 406419 |