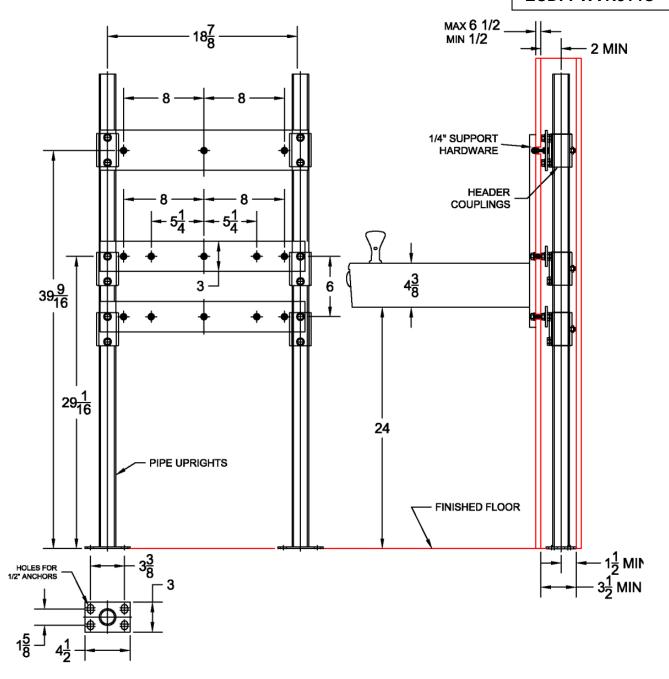

## **403-BFS** Water Cooler Carrier (Support Plate Style)

Regularly Furnished: Single water cooler fixture support with painted cast iron header couplings, round tubular steel uprights, 7 gauge support plates, zinc plated support hardware and welded base feet.

ASME Type I Water Cooler Carrier Load Rating = 200 Lb

Elkay ECDFPW314C ECDFPWVR314C

|       | Plate Package |           |        | Support Kit |          |        | Round Uprights |          |        |
|-------|---------------|-----------|--------|-------------|----------|--------|----------------|----------|--------|
| Model | Qty           | Part No.  | UPC    | Qty         | Part No. | UPC    | Qty            | Part No. | UPC    |
| 403   | 1             | WP481-U9A | 481001 | 3           | WP400-2R | 544180 | 2              | PU-1F    | 227410 |
|       | 2             | WP481-U9B | 481002 |             |          |        |                |          |        |