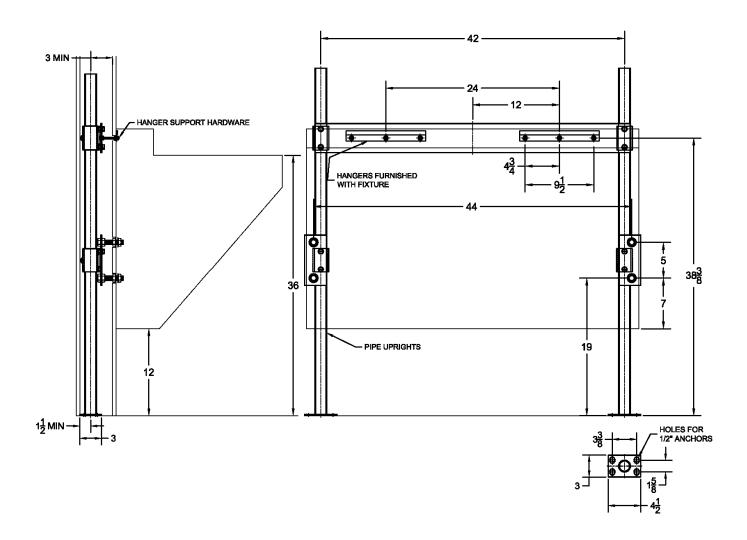

## 620-AM11-M29 Scrub Sink Carrier (Support Plate Style)

Regularly Furnished: fixture support with painted cast iron header couplings, round tubular steel uprights, 7 gauge support plates, zinc plated support hardware and welded base feet.

ASME Type III Water Sink Carrier Load Rating = 300 Lb.

| Just 118-293 |              |               |           |        |             |          |        |                |          |        |
|--------------|--------------|---------------|-----------|--------|-------------|----------|--------|----------------|----------|--------|
|              |              | Plate Package |           |        | Support Kit |          |        | Round Uprights |          |        |
| UPC          | Model        | Qty           | Part No.  | UPC    | Qty         | Part No. | UPC    | Qty            | Part No. | UPC    |
| 620624       | 620-AM11-M29 | 1             | WP624-H6A | 624001 | 2           | WP400-2R | 544043 | 2              | PU-1F    | 227410 |
|              |              | 2             | WP624-H6B | 624002 |             |          |        |                |          |        |