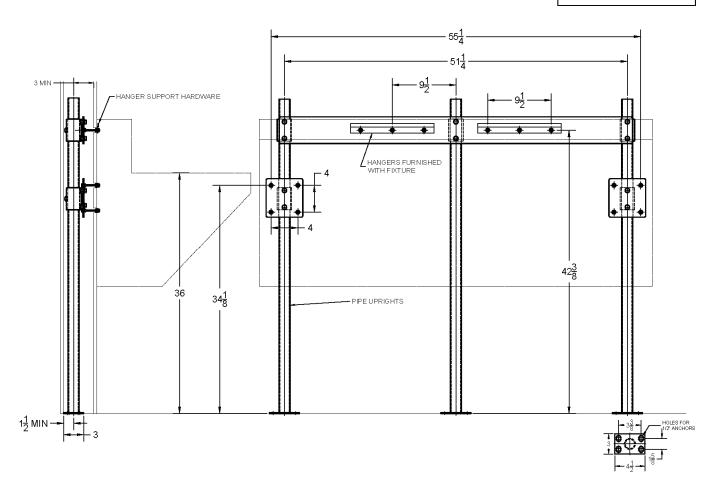

## **633-AM11** Lavatory Carrier (Support Plate Style)

Regularly Furnished: Single sink fixture support with painted cast iron header couplings, round tubular steel uprights, 7 gauge support plates, zinc plated support hardware and welded base feet.

ASME Type II Sink Carrier Load Rating 100 Lb.

Just J-6020

| UPC    |          | Plate Package |           |        | Support Kit |          |        | Round Uprights |          |        |
|--------|----------|---------------|-----------|--------|-------------|----------|--------|----------------|----------|--------|
| Number | Model    | Qty           | Part No.  | UPC    | Qty         | Part No. | UPC    | Qty            | Part No. | UPC    |
| 633629 | 630-AM11 | 1             | WP629-H6A | 630629 | 5           | WP400-2R | 544043 | 3              | PU-1F    | 227410 |
|        |          | 2             | WP629-H6B | 631629 |             |          |        |                |          |        |