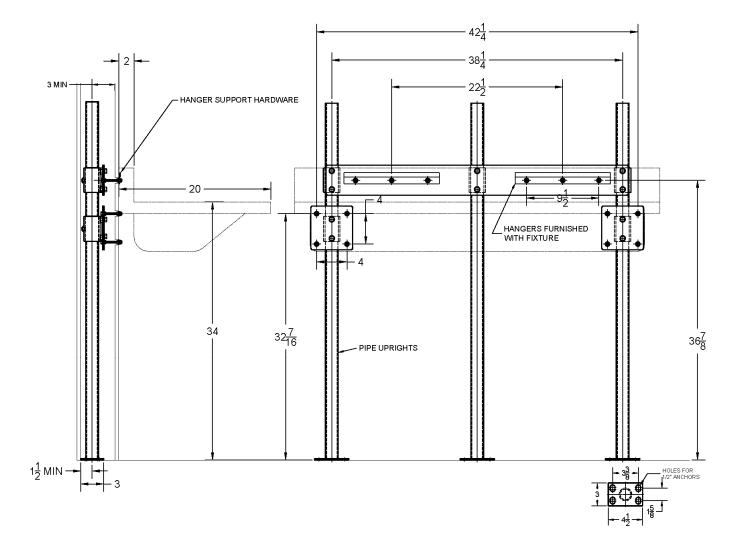

## **633-AM11** Lavatory Carrier (Support Plate Style)

Regularly Furnished: Single sink fixture support with painted cast iron header couplings, round tubular steel uprights, 7 gauge support plates, zinc plated support hardware and welded base feet.

ASME Type II Sink Carrier Load Rating 100 Lb.

Just JH-ADA-4820

| UPC    |          | Plate Package |           |        |     |          |        | Round Uprights |          |        |
|--------|----------|---------------|-----------|--------|-----|----------|--------|----------------|----------|--------|
| Number | Model    | Qty           | Part No.  | UPC    | Qty | Part No. |        | Qty            | Part No. | UPC    |
| 633632 | 633-AM11 | 1             | WP632-H6A | 630632 | 1   | WP400-2R | 544043 | 3              | PU-1F    | 227410 |
|        |          | 2             | WP632-H6B | 631632 | 1   | WP400-3R | 544050 |                |          |        |